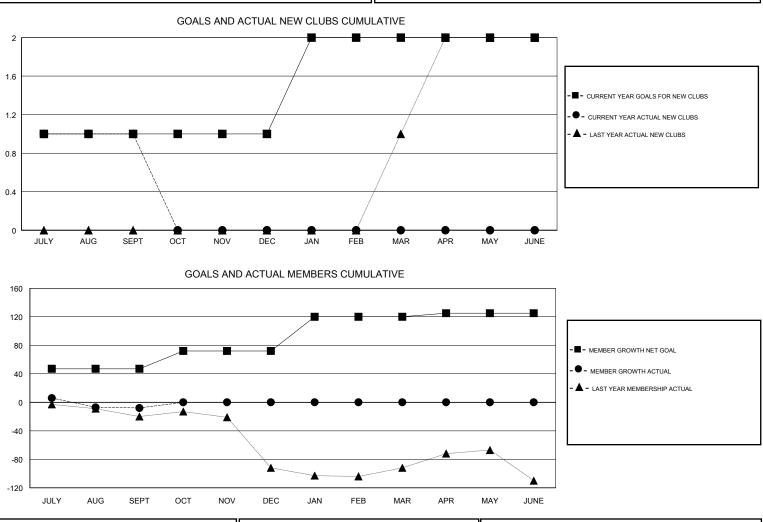

## 

| GMT: CARLTON LLOYD             |   |   | LOCATION GUYANA |                                  |    |    | GMT CA |
|--------------------------------|---|---|-----------------|----------------------------------|----|----|--------|
| Clubs<br>RESULTS FOR 2018-2019 |   |   |                 | Members<br>RESULTS FOR 2018-2019 |    |    |        |
|                                |   |   |                 |                                  |    |    |        |
| JULY/AUG/SEPT                  | 1 | 1 | 2               | JULY/AUG/SEPT                    | 47 | 62 | 49     |
| OCT/NOV/DEC                    | 0 | 0 | 0               | OCT/NOV/DEC                      | 25 | 0  | 0      |
| JAN/FEB/MAR                    | 1 | 0 | 0               | JAN/FEB/MAR                      | 48 | 0  | 0      |
| APR/MAY/JUNE                   | 0 | 0 | 0               | APR/MAY/JUNE                     | 5  | 0  | 0      |